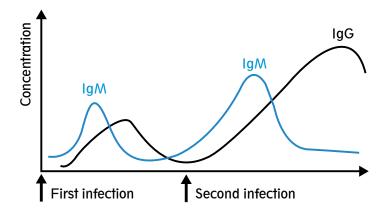

Antibodies can be detected as early as one week after infection, with slightly difference between individuals.

ondro

Wondfo

CE CFD

- Negative result indicates no infection or infection at a very early stage (within first few days).
- 2. Positive result indicates an infection with coronavirus.